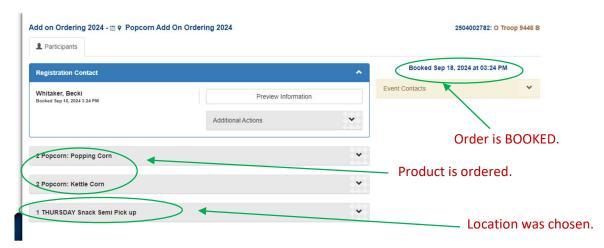

After check out is complete you should see a screen similar to this. It has product AND a location. YOU MUST HAVE A BOOKED ORDER to pick up.